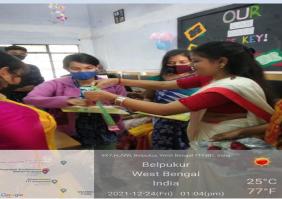

List of Potential Speakers/participants with their affiliations: Mridul Ghosh, HOD, computer Science

computer science

Number of participants: 17

Image of the event: