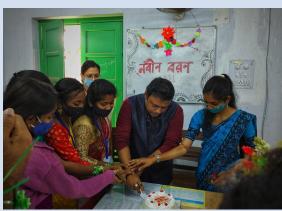

### Title: COMPUTER SKILL DEVELEOPMENT FOR COLLEGE STAFF

 Type
 WORKSHOP
 Start Date
 27/12/2021

 Title
 Nabin Baran 2021 &
 End Date
 27/12/2021

**Inauguration of Wall Magazine** 

**CONIO** 

List of Potential Speakers/participants with their affiliations: Mridul Ghosh, HOD, computer Science

computer science

Number of participants: 17

Image of the event: