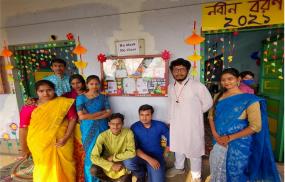

### Title: COMPUTER SKILL DEVELEOPMENT FOR COLLEGE STAFF

 Type
 WORKSHOP
 Start Date
 27/12/2021

 Title
 Nabin Baran 2021 &
 End Date
 27/12/2021

**Inauguration of Wall Magazine** 

**CONIO** 

List of Potential Speakers/participants with their affiliations: Mridul Ghosh, HOD, computer Science

computer science

Number of participants: 17

Image of the event: